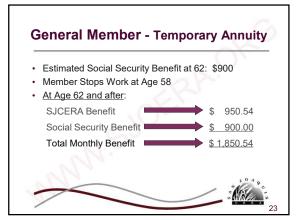

## General Member - Temporary Annuity • Estimated Social Security Benefit at Age 62: \$900 • Member Stops Work At Age 58 • From Age 58 to Age 62: SJCERA Temporary Annuity \$ 590.67 (TA factor \$900 x 0.6563) Basic SJCERA Allowance Total SJCERA Benefit \$ 1,259.87 Total SJCERA Benefit