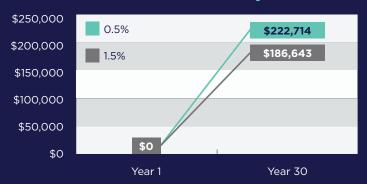

formation provided is a brief summary, not a complete description of benefits. Contact the plan for more information. Limitations, copayments, and restrictions may apply. Benefits, premiums, and/or copayments/coinsurance may change on January 1 of each year. You must continue to pay your Medicare Part B premium. If you receive Extra Help to pay for Medicare Part D prescription drug coverage, premiums and cost sharing will vary based on the level of Extra Help you receive. Please contact the plan for further details.

# Understand the benefits of staying in your deferred compensation plan



All retirement plans charge fees. It's how they cover their costs. When comparing plans, it's prudent to know what kinds of fees there are and how much you'll pay.

## A difference of 1% can be costly



The hypothetical example above is not intended to predict or project the investment results of any specific investment. The calculation illustrates the principle of time and compounding interest. It assumes neither taxes on contributions or earnings nor any account withdrawals, which would reduce the results shown. Investing involves market risk, including possible loss of principal.

Assume an investor has 30 years until retirement and is starting to contribute \$115 every two weeks. If returns on investments over the next 30 years average 6% annually and fees and expenses are 0.5%, the account balance will grow to \$222,714 at retirement. If fees and expenses are 1.5%, it will grow to only \$186,643.

That 1% difference would reduce the account balance by \$36,071.

### Compare before