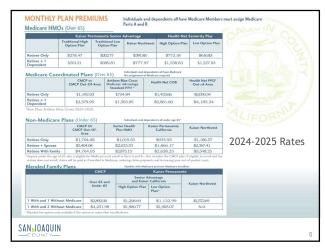

tirement Association for your coverage.

If I die, can my spouse use my sick leave bank? (Employees hired on or before August 27, 2001 only)
 You can use your sick leave bank after you die, if you were married at least one year when you retired, and your spouse was your designated beneficiary.

SANJOAQUIN

### When will my benefits end?

- Generally, health benefits will be effective for two weeks beyond the date of separation from the County.
  - Example; last day of work May 3, 2024, benefits would terminate May 19, 2024.
- Exceptions; If you work less than required hours (41/32) in the <u>final pay period</u> with the County, health benefits will terminate at the end of that pay period.
  - Example; last day of work was May 3, 2024, benefits would terminate May 5, 2024.

SANJOAQUIN

4



| Dental and Vision                | \$42.63<br>\$80.02<br>\$107.05 | Vision Service Plan (VSP)<br>\$5.88<br>\$11.32<br>\$13.22 |
|----------------------------------|--------------------------------|-----------------------------------------------------------|
| Retiree + 1<br>Dependent \$26.53 | \$80.02                        | \$11.32                                                   |
| Dependent \$26.53                | 0.4020000000                   | 100000000000000000000000000000000000000                   |
|                                  | \$107.05                       | \$13.22                                                   |
|                                  |                                |                                                           |
|