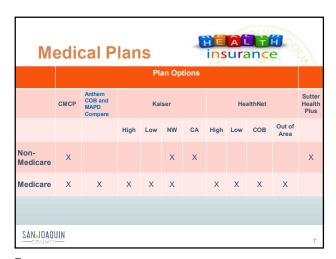

11.32<br>\$13.22 |
|----------------------------------|--------------------------------|-----------------------------------------------------------|
| Retiree + 1<br>Dependent \$26.53 | \$80.02                        | \$11.32                                                   |
| Dependent \$26.53                | 0.4020000000                   | 100000000000000000000000000000000000000                   |
|                                  | \$107.05                       | \$13.22                                                   |
|                                  |                                |                                                           |
|                                  |                                |                                                           |



|                                                                                                                        | Current COB <sup>(1)</sup>                                                                                                      | Proposed MAPD Plan <sup>(2)</sup>                                                                                             |  |
|------------------------------------------------------------------------------------------------------------------------|---------------------------------------------------------------------------------------------------------------------------------|-------------------------------------------------------------------------------------------------------------------------------|--|
| Provider Access