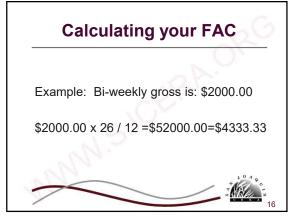

### **Retirement Benefit**

Your Lifetime Monthly Benefit is Based on Three Factors:

FAC x Service x Age Factor = \$\$

| mpatible with the calculate                    | t Explorer is no longer supporte<br>or. | ou by miorodon, and is  |
|------------------------------------------------|-----------------------------------------|-------------------------|
| Tier:                                          | Tier 1 v                                | Tier 1 v                |
| Membership Type:                               | General                                 | General v               |
| Age at Retirement:                             | Years: 50 v Months: 0 v                 | Years: 62 v Months: 0 v |
| Total Years of Service:                        | Years: 5 v Months: 0 v                  | Years: 25 v Months: 0 v |
| Monthly Final Average<br>Compensation (Gross): | 3000.00                                 | 5000.00                 |
| Calculate My Allowance                         |                                         |                         |
| Estimated Monthly Retirement Allowance:        | \$212.65                                | \$3,188.00              |