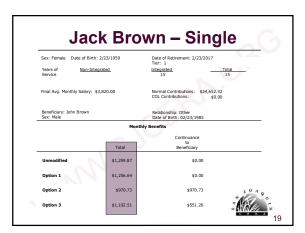

| Sally Smith – Married                |                |                                                                |     |  |
|--------------------------------------|----------------|----------------------------------------------------------------|-----|--|
|                                      |                |                                                                |     |  |
| Sex: Female Date of Bi               | rth: 2/23/1959 | Date of Retirement: 2/23/2017<br>Tier: 1                       |     |  |
| Years of Non-I<br>Service            | ntegrated      | <u>Integrated</u>                                              | _   |  |
| Final Avg. Monthly Salary            | : \$3,820.00   | Normal Contributions: \$24,652.32<br>COL Contributions: \$0.00 |     |  |
| Beneficiary: John Brown<br>Sex: Male |                | Relationship: Spouse<br>Date of Birth: 02/23/1959              |     |  |
|                                      | Mont           | hly Benefits                                                   |     |  |
|                                      |                | Continuance                                                    |     |  |
|                                      | Total          | to<br>Beneficiary                                              |     |  |
| Unmodified                           | \$1,259.87     | \$755.92                                                       |     |  |
| Option 1                             | \$1,256.64     | \$0.00                                                         | 0 4 |  |
| Option 2                             | \$1.126.95     | \$1.126.95                                                     |     |  |