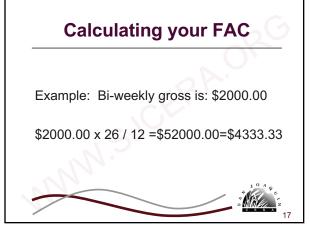

Contributions are yours. Either...
  - Defer
    - · Leave \$ on account; retire later
  - Refund contributions and interest
    - Take lump sum or rollover
      - Taxes withheld if don't rollover.
    - Forfeits your rights to any future benefits



10



11

### Retirement Eligibility (Vested) Tier I Members

- Hired before 01/01/2013
- Age 50 or older with 5 years of service and 10 years of membership
- Safety At any age with 20 years of service
- At age 70 or older any years of service
- 1-year highest final compensation



## Retirement Eligibility (Vested) Tier 2 Members

- Hired on or after 01/01/2013
- General Members Age 52 or older with at least 5 years service
- Safety Members Age 50 or older with at least 5 years service
- · 3-year Highest final compensation



13



14









| ID:15019                            |                   | ESTIMAT