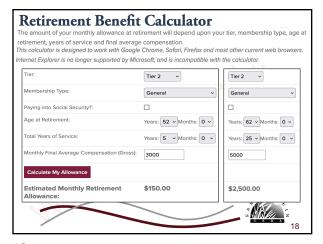

## Retirement Eligibility (Vested) Tier 2 Members

- Hired on or after 01/01/2013
- General Members Age 52 or older with at least 5 years service
- Safety Members Age 50 or older with at least 5 years service
- · 3-year Highest final compensation