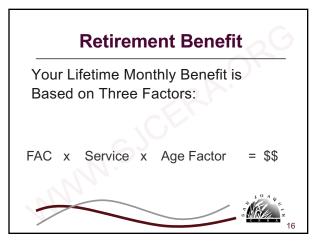

#### **Defined Benefit**

- Provides a Specific Monthly Benefit Based on a Statutory Formula
- A Lifetime Benefit
- Employer Bears the Investment Risk

5